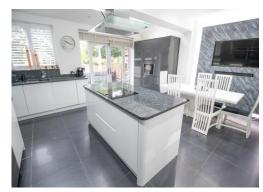

#### Kitchen

A stunning kitchen to the rear, with a centre island and integrated 'neff' appliances. Comes with 2 integrated ovens, a microwave, induction hob, fridge freezer and a dishwasher. Decorated in white, with a grey tiled floor. Warmed by underfloor heating. Double glazed windows and doors to the rear aspect. (Out of shot)