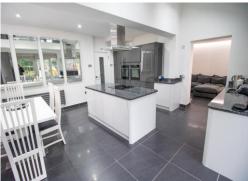

#### Kitchen

A stunning kitchen to the rear, with a centre island and integrated 'neff' appliances. Comes with 2 integrated ovens, a microwave, induction hob, fridge freezer and a dishwasher. Decorated in white, with a grey tiled floor. Warmed by underfloor heating. Double glazed windows and doors to the rear aspect. (Out of shot)