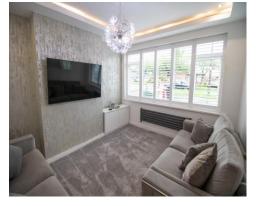

#### Lounge

A spacious lounge to the front of the property. Decorated in white, with a grey patterned feature wall and a grey deep pile carpet. Plenty of space for modern furniture to fit easily. A large double glazed window is fitted to the front aspect. Warmed by a gas central heated radiator.