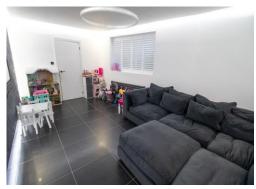

#### **Reception Room 2**

A second reception room to the rear of the property. Plenty of space for modern furniture to fit easily. Decorated in white, with a grey patterned feature wall and a grey tiled floor. Fitted with a double glazed window to the rear aspect. Warmed by underfloor heating.