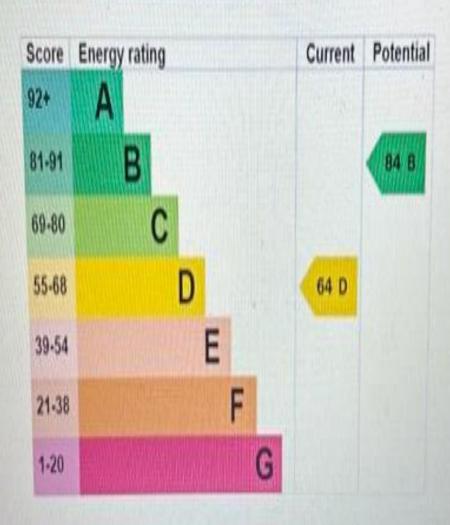

# **Energy rating and score**

This property's current energy rating is D. It has the potential to be B.

See how to improve this property's energy efficiency.

The graph shows this property's current and potential energy rating

Properties get a rating from A (best) to G (worst) and a score. The better the rating and score, the lower your energy bills are likely to be.