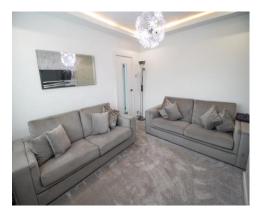

#### Lounge

A spacious lounge to the front of the property. Decorated in white, with a grey patterned feature wall and a grey deep pile carpet. Plenty of space for modern furniture to fit easily. A large double glazed window is fitted to the front aspect. Warmed by a gas central heated radiator.