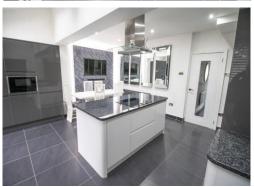

#### Kitchen

A stunning kitchen to the rear, with a centre island and integrated 'neff' appliances. Comes with 2 integrated ovens, a microwave, induction hob, fridge freezer and a dishwasher. Decorated in white, with a grey tiled floor. Warmed by underfloor heating. Double glazed windows and doors to the rear aspect. (Out of shot)