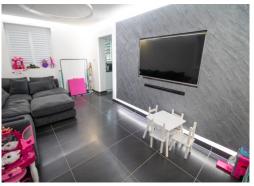

#### **Reception Room 2**

A second reception room to the rear of the property. Plenty of space for modern furniture to fit easily. Decorated in white, with a grey patterned feature wall and a grey tiled floor. Fitted with a double glazed window to the rear aspect. Warmed by underfloor heating.