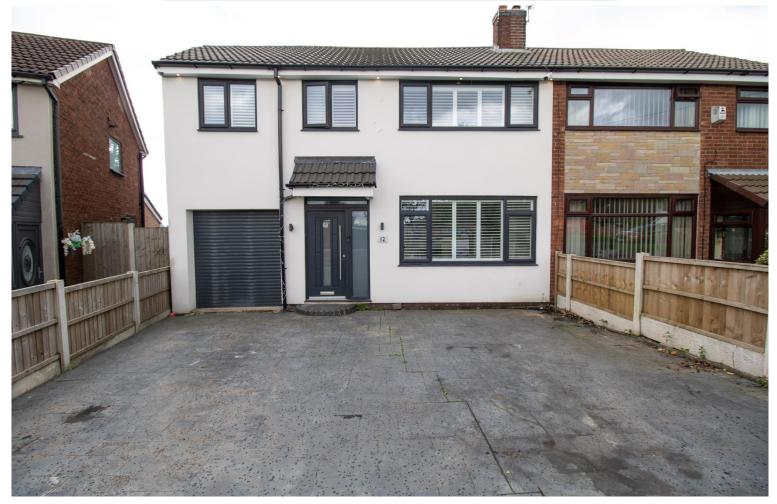

# Greenmount Park, Kearsley, Bolton, BL4 8NS

# Offers in Excess of £350,000

FOR SALE WITH NO ONWARD CHAIN! HUGE EXTENSIONS TO THE REAR! STUNNING INTERNAL PRESENTATION, HIGH SPEC THROUGHOUT! An extended 3 bedroom semi detached home with a driveway and an integrated garage, located on Greenmount Park in the Kearsley area of Bolton in Greater Manchester. Offers easy access to Manchester City Centre, the M60 motorway junction is only a minute drive to the property and Kearsley railway station is within walking distance with a direct route into Manchester and the airport. Briefly comprises of the following, an entrance hallway, a spacious lounge to the front of the property, an incredible modern kitchen with a centre island and integrated appliances, a utility room, second reception room, downstairs W.C and a large rear garden with patio area, low maintenance lawns and a multi purpose outhouse (could be used as a home office or gymnasium). To the upper floor you will find 3 bedrooms, 2 double sized bedrooms and 1 single bedroom, with a walk in wardrobe and an en-suite bathroom to the Master bedroom and fitted wardrobes to bedrooms 2 and 3, plus a superb Family bathroom with a 3 piece suite in white, including a vanity basin, toilet